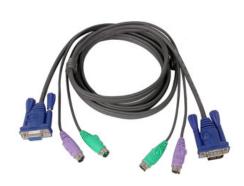

## Micro-Lite<sup>™</sup> Bonded All-in-One KVM Cable, 10 ft., PS/2

- Innovative Micro-Lite<sup>™</sup> cable technology to minimize cross-talk and deliver superb video quality for your high resolution applications
- Aluminum shield to eliminate EMI/RFI interference and ensure signal integrity and error-free transmission
- Oversized ergonomic thumbscrews make installation quick and easy All-In-One bonded cable design eases connections, setups and cable management
- Thin and flexible cable structure saves space and lowers carrying and storage cost
- UL rated materials used to ensure safety, corrosion resistance, and longevity of the cable Manufacturer's Lifetime Warranty

## Requirements Package Contents

Computers with PS/2 and VGA connections.

1 Micro-lite KVM cable

| <u> </u>             |                     |                         |                         |  |
|----------------------|---------------------|-------------------------|-------------------------|--|
|                      |                     |                         |                         |  |
| Function             | G2L5003P            | Dimensions              | G2L5003P                |  |
| CPU Connectors       |                     | Unit Dimensions         |                         |  |
| Mouse                | 6 pin mini-DIN male | Length                  | 10 ft. (3 m.)           |  |
| Keyboard             | 6 pin mini-DIN male | Unit Package Dimensions | Unit Package Dimensions |  |
| Monitor              | 15 pin HDB male     | Height                  | 11 in. (27.94 cm.)      |  |
| KVM Side Connections |                     | Length                  | 10 ft. (3 m.)           |  |
| Keyboard             | 6 pin mini-DIN male | Width                   | 6.25 in. (15.748 cm.)   |  |
| Mouse                | 6 pin mini-DIN male | Depth                   | 2 in. (5.08 cm.)        |  |
| Monitor              | 15 pin HDB female   | Master Carton           |                         |  |
| Cable Length         | 10 ft. (3 m.)       | Height                  | 12 in.                  |  |
|                      |                     | Width                   | 13 in.                  |  |
|                      |                     | Depth                   | 29.25 in.               |  |
|                      |                     | Master Carton Qty.      | 20                      |  |
|                      |                     | Weight                  |                         |  |
|                      |                     | Master Carton Wt.       | 20.85 Lbs. (9.3825 kg.) |  |
|                      |                     | Unit Pack Wt.           | 1 lbs. (0.45 kg.)       |  |
|                      |                     | Unit Wt.                | 1 lbs. (0.45 kg.)       |  |