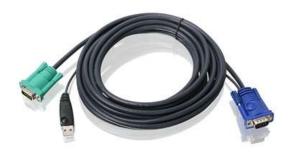

## **USB KVM Cable 16 Ft**

IOGEAR 16ft USB KVM Cable connects your computers to your switch with high quality communication between the CPUs and the switch. Our custom-made cables are designed to provide the highest signal capacity with the lowest signal loss. This important technology produces the highest quality video output - even after long distance transmission or in the most electronically noisy environments such as server cabinets. IOGEAR's premium custom-made KVM cables guarantee optimum signal integrity for high-grade server needs. The keyboard and mouse cables are made of double-sealed 22-gauge wire and are neatly wrapped with a heavy-duty video cable for simplified connections.

Compatible KVMs: GCS1716, GCS1808, GCS1742 or GCS1744 KVM

- Innovative Micro-Lite<sup>™</sup> cable technology to minimize cross-talk and deliver superb video quality for your high resolution applications
- Aluminum shield to eliminate EMI/RFI interference and ensure signal integrity and error-free transmission
- Oversized ergonomic thumbscrews make installation quick and easy
- All-In-One bonded cable design eases connections, setups and cable management
- Thin and flexible cable structure saves space and lowers carrying and storage cost
- UL rated materials used to ensure safety, corrosion resistance, and longevity of the cable