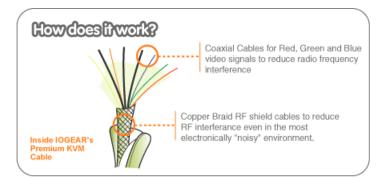

## **USB KVM Cable 16 Ft**

IOGEAR 16ft USB KVM Cable connects your computers to your switch with high quality communication between the CPUs and the switch. Our custom-made cables are designed to provide the highest signal capacity with the lowest signal loss. This important technology produces the highest quality video output - even after long distance transmission or in the most electronically noisy environments such as server cabinets. IOGEAR's premium custom-made KVM cables guarantee optimum signal integrity for high-grade server needs. The keyboard and mouse cables are made of double-sealed 22-gauge wire and are neatly wrapped with a heavy-duty video cable for simplified connections.

Compatible KVMs: GCS1716, GCS1808, GCS1742 or GCS1744 KVM

- Innovative Micro-Lite<sup>™</sup> cable technology to minimize cross-talk and deliver superb video quality for your high resolution applications
- Aluminum shield to eliminate EMI/RFI interference and ensure signal integrity and error-free transmission
- Oversized ergonomic thumbscrews make installation quick and easy
- All-In-One bonded cable design eases connections, setups and cable management
- Thin and flexible cable structure saves space and lowers carrying and storage cost
- UL rated materials used to ensure safety, corrosion resistance, and longevity of the cable