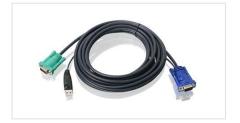

## **USB KVM Cable 16 Ft**

IOGEAR 16ft USB KVM Cable connects your computers to your switch with high quality communication between the CPUs and the switch. Our custom-made cables are designed to provide the highest signal capacity with the lowest signal loss. This important technology produces the highest quality video output - even after long distance transmission or in the most electronically noisy environments such as server cabinets. IOGEAR's premium custom-made KVM cables guarantee optimum signal integrity for high-grade server needs. The keyboard and mouse cables are made of double-sealed 22-gauge wire and are neatly wrapped with a heavy-duty video cable for simplified connections.

Compatible KVMs: GCS1716, GCS1808, GCS1742 or GCS1744 KVM

- Innovative Micro-Lite<sup>™</sup> cable technology to minimize cross-talk and deliver superb video quality for your high resolution applications
- Aluminum shield to eliminate EMI/RFI interference and ensure signal integrity and error-free transmission
- Oversized ergonomic thumbscrews make installation quick and easy
- All-In-One bonded cable design eases connections, setups and cable management
- Thin and flexible cable structure saves space and lowers carrying and storage cost
- UL rated materials used to ensure safety, corrosion resistance, and longevity of the cable