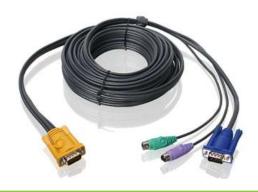

## PS/2 KVM Cable 20 Ft

The cables connecting your PS/2 computers to your GCS1716 KVM switch determine the quality of communication between the CPUs and the switch. Our custom-made cables are designed to provide the highest signal capacity with the lowest signal loss. This important technology produces the highest quality video output - even after long distance transmission or in the most electronically noisy environments such as server cabinets. IOGEAR's premium custom-made KVM cables guarantee optimum signal integrity for high-grade server needs. The keyboard and mouse cables are made of double-sealed 22-gauge wire and are neatly wrapped with a heavy-duty video cable for simplified connections.

 IOGEAR custom made KVM cables maintain the signal's optimal integrity and quality  Convenient and functional cable design with double-shielded 22 gauge for keyboard, mouse and a UL-2919 video cable.