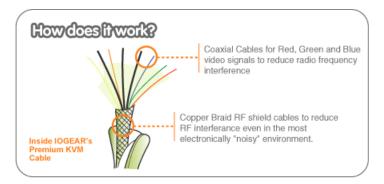

## PS/2 KVM Cable 20 Ft

The cables connecting your PS/2 computers to your GCS1716 KVM switch determine the quality of communication between the CPUs and the switch. Our custom-made cables are designed to provide the highest signal capacity with the lowest signal loss. This important technology produces the highest quality video output - even after long distance transmission or in the most electronically noisy environments such as server cabinets. IOGEAR's premium custom-made KVM cables guarantee optimum signal integrity for high-grade server needs. The keyboard and mouse cables are made of double-sealed 22-gauge wire and are neatly wrapped with a heavy-duty video cable for simplified connections.

 IOGEAR custom made KVM cables maintain the signal's optimal integrity and quality  Convenient and functional cable design with double-shielded 22 gauge for keyboard, mouse and a UL-2919 video cable.