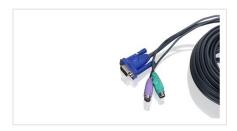

## PS/2 KVM Cable 20 Ft

The cables connecting your PS/2 computers to your GCS1716 KVM switch determine the quality of communication between the CPUs and the switch. Our custom-made cables are designed to provide the highest signal capacity with the lowest signal loss. This important technology produces the highest quality video output - even after long distance transmission or in the most electronically noisy environments such as server cabinets. IOGEAR's premium custom-made KVM cables guarantee optimum signal integrity for high-grade server needs. The keyboard and mouse cables are made of double-sealed 22-gauge wire and are neatly wrapped with a heavy-duty video cable for simplified connections.

 IOGEAR custom made KVM cables maintain the signal's optimal integrity and quality  Convenient and functional cable design with double-shielded 22 gauge for keyboard, mouse and a UL-2919 video cable.