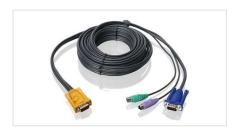

## PS/2 KVM Cable 20 Ft

The cables connecting your PS/2 computers to your GCS1716 KVM switch determine the quality of communication between the CPUs and the switch. Our custom-made cables are designed to provide the highest signal capacity with the lowest signal loss. This important technology produces the highest quality video output - even after long distance transmission or in the most electronically noisy environments such as server cabinets. IOGEAR's premium custom-made KVM cables guarantee optimum signal integrity for high-grade server needs. The keyboard and mouse cables are made of double-sealed 22-gauge wire and are neatly wrapped with a heavy-duty video cable for simplified connections.

 IOGEAR custom made KVM cables maintain the signal's optimal integrity and quality  Convenient and functional cable design with double-shielded 22 gauge for keyboard, mouse and a UL-2919 video cable.