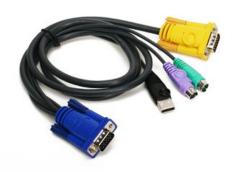

## PS/2-USB KVM Cable - 6ft

IOGEAR's G2L5302UP PS/2-USB KVM Cable (6ft) is designed to connect your computers to your GCS1722 or GCS1724 KVM switch.

Our custom-made cables are designed to provide the highest signal capacity with the lowest signal loss. IOGEAR's premium custom-made KVM cables guarantee optimum signal integrity for high-grade computer / server needs. The keyboard and mouse cables are made of double-sealed 22-gauge wire and are neatly wrapped with a heavy-duty video cable for simplified connections.

 Connects your PS/2 and/or USB computers to your GCS1722 or GCS1724 KVM switch

- 6ft bonded KVM cable with PS/2, USB and VGA connections
- Custom made cables maintain the signal's optimal integrity and quality
- Convenient and functional cable design with double-shielded 22 gauge for keyboard, mouse and video