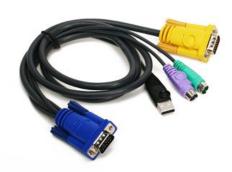

## PS/2-USB KVM Cable - 10ft

IOGEAR's G2L5303UP PS/2-USB KVM Cable (10ft) is designed to connect your computers to your GCS1722 or GCS1724 KVM switch.

Our custom-made cables are designed to provide the highest signal capacity with the lowest signal loss. IOGEAR's premium custom-made KVM cables guarantee optimum signal integrity for high-grade computer / server needs. The keyboard and mouse cables are made of double-sealed 22-gauge wire and are neatly wrapped with a heavy-duty video cable for simplified connections.

- Connects your PS/2 and/or USB computers to your GCS1722 or GCS1724 KVM switch
- 10ft bonded KVM cable with PS/2, USB and VGA connections
- Custom made cables maintain the signal's optimal integrity and quality
- Convenient and functional cable design with double-shielded 22 gauge for keyboard, mouse and video

## **Package Contents**

PS/2-USB VGA KVM (GCS1722 and GCS1724)

• 1 x 10ft PS/2-USB KVM Cable

- Computer
- PS/2 and/or USB ports
- VGA port

| Specifications               |                          |                         |                         |  |
|------------------------------|--------------------------|-------------------------|-------------------------|--|
| Function                     | G2L5303UP                | Dimensions              | G2L5303UP               |  |
| Console Connectors           |                          | Unit Dimensions         | Unit Dimensions         |  |
| Keyboard, Mouse, and Monitor | 15 pin SPHD Male         | Length                  | 10ft (3m)               |  |
| CPU Connectors               |                          | Unit Package Dimensions | Unit Package Dimensions |  |
| Keyboard                     | USB, 6 pin mini-DIN Male | Width                   | 7.88in (20.0cm)         |  |
| Mouse                        | USB, 6 pin mini-DIN Male | Height                  | 9.63in (24.5cm)         |  |
| Monitor                      | 15 pin HDB Male          | Depth                   | 0.88in (2.24cm)         |  |
|                              |                          | Master Carton           |                         |  |
|                              |                          | Width                   | 11.25in (28.6cm)        |  |
|                              |                          | Height                  | 7.75in (19.7cm)         |  |
|                              |                          | Depth                   | 15.0in (38.1cm)         |  |
|                              |                          | Master Carton Qty.      | 24                      |  |
|                              |                          | Weight                  |                         |  |
|                              |                          | Master Carton Wt.       | 15.6lb (7.08kg)         |  |
|                              |                          | Unit Wt.                | 0.60lb (0.30kg)         |  |