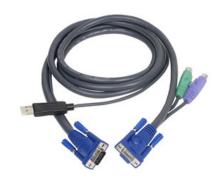

## PS/2 to USB Intelligent KVM Cable

The IOGEAR PS/2 to USB Intelligent KVM cable connects USB computers to PS/2 KVM switches without any adapters. It supports multiple OS such as Windows, Mac, and Sun Solaris.

There is no software installation required, just plug the PS/2 end of the cable into your existing PS/2 KVM and plug the USB end of the cable into your USB computer.

- Allows you to connect your USB computers to existing PS/2 KVM switches without any adapters
- Supports multiple OS such as Windows, Mac, and Sun Solaris

 No software installation required, plug the PS/2 end of the cable into your existing PS/2 KVM and plug the USB end of the cable into your USB computer