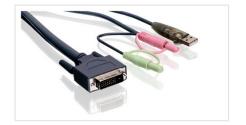

## 6' Dual-Link DVI KVM Cable, with USB and Audio/Mic

This Dual-Link DVI KVM Cable supports IOGEAR Dual-Link DVI KVMs, such as GCS1212TAA, GCS1214TAA, GCS1782G, and GCS1204G.

- DVI-I Dual Link KVM cable
- High Resolution: 2560x1600

- USB 2.0 connectivity
- Analog 3.5mm jacks for audio and mic support

## Requirements Package Contents

Computers with DVI and USB connections

1 x 6' Dual-Link DVI KVM Cable

| Function          | G2L7D02UD                                                                                                                             | Dimensions               | G2L7D02UD |
|-------------------|---------------------------------------------------------------------------------------------------------------------------------------|--------------------------|-----------|
| Cable Connections |                                                                                                                                       | Unit Dimensions          |           |
| Input             | DVI-D Male (Dual Link); USB Type A; 3.5mm<br>Audio; 3.5mm Mic.<br>DVI-D Male (Dual Link); USB Type B Male;<br>3.5mm Audio; 3.5mm Mlc. | Length                   | 6 ft.     |
| Output            |                                                                                                                                       | Unit Package Dimensions  |           |
|                   |                                                                                                                                       | Height                   | 1.5 in.   |
| Cable Length      | 6 feet (2m)                                                                                                                           | Width                    | 6 in.     |
|                   |                                                                                                                                       | Depth                    | 7 in.     |
|                   |                                                                                                                                       | Master Carton            |           |
|                   |                                                                                                                                       | Height                   | 11.5 in.  |
|                   |                                                                                                                                       | Width                    | 11 in.    |
|                   |                                                                                                                                       | Depth                    | 11.5 in.  |
|                   |                                                                                                                                       | Master Carton Qty.       | 24        |
|                   |                                                                                                                                       | Weight                   |           |
|                   |                                                                                                                                       | Master Carton Wt.        | 17.3 lbs. |
|                   |                                                                                                                                       | Unit Wt.                 | .65 lbs.  |
|                   |                                                                                                                                       | Physical Properties      |           |
|                   |                                                                                                                                       | Unit Weight              | .65 lbs.  |
|                   |                                                                                                                                       | Unit Weight with package | .65 lbs.  |