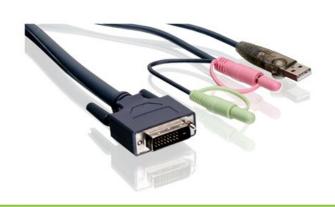

## 6' Dual-Link DVI KVM Cable, with USB and Audio/Mic

This Dual-Link DVI KVM Cable supports IOGEAR Dual-Link DVI KVMs, such as GCS1212TAA, GCS1214TAA, GCS1782G, and GCS1204G.

- DVI-I Dual Link KVM cable
- High Resolution: 2560x1600

- USB 2.0 connectivity
- Analog 3.5mm jacks for audio and mic support

## Requirements Package Contents

Computers with DVI and USB connections

1 x 6' Dual-Link DVI KVM Cable

| Function          | G2L7D02UD                                                                                                                             | Dimensions               | G2L7D02UD |
|-------------------|---------------------------------------------------------------------------------------------------------------------------------------|--------------------------|-----------|
| Cable Connections |                                                                                                                                       | Unit Dimensions          |           |
| Input             | DVI-D Male (Dual Link); USB Type A; 3.5mm<br>Audio; 3.5mm Mic.<br>DVI-D Male (Dual Link); USB Type B Male;<br>3.5mm Audio; 3.5mm Mlc. | Length                   | 6 ft.     |
| Output            |                                                                                                                                       | Unit Package Dimensions  |           |
|                   |                                                                                                                                       | Height                   | 1.5 in.   |
| Cable Length      | 6 feet (2m)                                                                                                                           | Width                    | 6 in.     |
|                   |                                                                                                                                       | Depth                    | 7 in.     |
|                   |                                                                                                                                       | Master Carton            |           |
|                   |                                                                                                                                       | Height                   | 11.5 in.  |
|                   |                                                                                                                                       | Width                    | 11 in.    |
|                   |                                                                                                                                       | Depth                    | 11.5 in.  |
|                   |                                                                                                                                       | Master Carton Qty.       | 24        |
|                   |                                                                                                                                       | Weight                   |           |
|                   |                                                                                                                                       | Master Carton Wt.        | 17.3 lbs. |
|                   |                                                                                                                                       | Unit Wt.                 | .65 lbs.  |
|                   |                                                                                                                                       | Physical Properties      |           |
|                   |                                                                                                                                       | Unit Weight              | .65 lbs.  |
|                   |                                                                                                                                       | Unit Weight with package | .65 lbs.  |