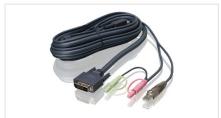

## 6' Dual-Link DVI KVM Cable, with USB and Audio/Mic

This Dual-Link DVI KVM Cable supports IOGEAR Dual-Link DVI KVMs, such as GCS1212TAA, GCS1214TAA, GCS1782G, and GCS1204G.

- DVI-I Dual Link KVM cable
- High Resolution: 2560x1600

- USB 2.0 connectivity
- Analog 3.5mm jacks for audio and mic support

## Requirements Package Contents

Computers with DVI and USB connections

1 x 6' Dual-Link DVI KVM Cable

| Function          | G2L7D02UD                                                                                                                             | Dimensions               | G2L7D02UD |
|-------------------|---------------------------------------------------------------------------------------------------------------------------------------|--------------------------|-----------|
| Cable Connections |                                                                                                                                       | Unit Dimensions          |           |
| Input             | DVI-D Male (Dual Link); USB Type A; 3.5mm<br>Audio; 3.5mm Mic.<br>DVI-D Male (Dual Link); USB Type B Male;<br>3.5mm Audio; 3.5mm Mlc. | Length                   | 6 ft.     |
| Output            |                                                                                                                                       | Unit Package Dimensions  |           |
|                   |                                                                                                                                       | Height                   | 1.5 in.   |
| Cable Length      | 6 feet (2m)                                                                                                                           | Width                    | 6 in.     |
|                   |                                                                                                                                       | Depth                    | 7 in.     |
|                   |                                                                                                                                       | Master Carton            |           |
|                   |                                                                                                                                       | Height                   | 11.5 in.  |
|                   |                                                                                                                                       | Width                    | 11 in.    |
|                   |                                                                                                                                       | Depth                    | 11.5 in.  |
|                   |                                                                                                                                       | Master Carton Qty.       | 24        |
|                   |                                                                                                                                       | Weight                   |           |
|                   |                                                                                                                                       | Master Carton Wt.        | 17.3 lbs. |
|                   |                                                                                                                                       | Unit Wt.                 | .65 lbs.  |
|                   |                                                                                                                                       | Physical Properties      |           |
|                   |                                                                                                                                       | Unit Weight              | .65 lbs.  |
|                   |                                                                                                                                       | Unit Weight with package | .65 lbs.  |