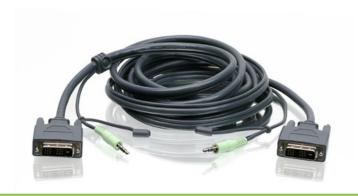

## 10 feet (3m) DVI-D Video cable with Audio

IOGEAR's DVI-D cable provides 10ft (3m) of digital video connectivity between digital devices, such as the computers, DVD players and set top boxes, to your HDTV or high definition display.

The cable transfers uncompressed digital video data, eliminating the possibility of resolution distortion due to electrical noise.

Also, this is the recommended cable for use with IOGEAR's DVI splitters i.e. GVS162W6 & GVS164W6 models.

- Digital Video: transfers uncompressed digital video
- Supports video resolutions up to1920 x 1080 @ 60 Hz.
- · Audio support: 3.5mm audio mini-stereo jacks
- Custom designed for high video quality lossless video