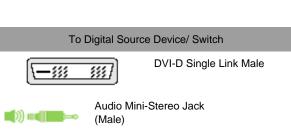

- Digital Video: transfers uncompressed digital video
- Supports video resolutions up to1920 x 1080 @ 60 Hz.
- · Audio support: 3.5mm audio mini-stereo jacks
- Custom designed for high video quality lossless video

## **Package Contents**

- Digital TV or computer display
- Digital devices with DVI-D (F) or DVI-I (F) connections

1 x 10ft (3m) DVI-D Single Link Cable

| G2L7D03V             | Dimensions                                                                                 | G2L7D03V                                                                                                                                                                                                                 |  |
|----------------------|--------------------------------------------------------------------------------------------|--------------------------------------------------------------------------------------------------------------------------------------------------------------------------------------------------------------------------|--|
|                      | Unit Dimensions                                                                            |                                                                                                                                                                                                                          |  |
| Single Link DVI-D    | Length                                                                                     | 10ft (3m)                                                                                                                                                                                                                |  |
| Single Link DVI-D    | Unit Package Dimensions                                                                    | Unit Package Dimensions                                                                                                                                                                                                  |  |
| Auxiliary Analog     | Width                                                                                      | 4.3in (11cm)                                                                                                                                                                                                             |  |
| Auxiliary Analog     | Height                                                                                     | 10.3in (26.1cm)                                                                                                                                                                                                          |  |
| Up to 1920x1080@60Hz | Depth                                                                                      | 3in (7.5cm)                                                                                                                                                                                                              |  |
| 10ft (3m)            | Master Carton                                                                              |                                                                                                                                                                                                                          |  |
|                      | Width                                                                                      | 11.5in.                                                                                                                                                                                                                  |  |
|                      | Height                                                                                     | 14in.                                                                                                                                                                                                                    |  |
|                      | Depth                                                                                      | 25in.                                                                                                                                                                                                                    |  |
|                      | Master Carton Qty.                                                                         | 24                                                                                                                                                                                                                       |  |
|                      | Weight                                                                                     |                                                                                                                                                                                                                          |  |
|                      | Master Carton Wt.                                                                          | 24.9lbs (11.3kg)                                                                                                                                                                                                         |  |
|                      | Unit Pack Wt.                                                                              | 0.95lbs (0.43kg)                                                                                                                                                                                                         |  |
|                      | Single Link DVI-D Single Link DVI-D Auxiliary Analog Auxiliary Analog Up to 1920x1080@60Hz | Single Link DVI-D Single Link DVI-D Unit Package Dimensions  Auxiliary Analog Width Auxiliary Analog Up to 1920x1080@60Hz Depth  10ft (3m)  Master Carton Width Height Depth Master Carton Qty. Weight Master Carton Wt. |  |