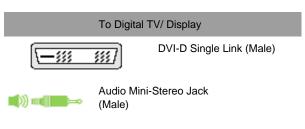

- Digital Video: transfers uncompressed digital video
- Supports video resolutions up to1920 x 1080 @ 60 Hz.
- · Audio support: 3.5mm audio mini-stereo jacks
- Custom designed for high video quality lossless video

## **Package Contents**

- Digital TV or computer display
- Digital devices with DVI-D (F) or DVI-I (F) connections

1 x 10ft (3m) DVI-D Single Link Cable

| G2L7D03V             | Dimensions                                                                                 | G2L7D03V                                                                                                                                                                                                                 |  |
|----------------------|--------------------------------------------------------------------------------------------|--------------------------------------------------------------------------------------------------------------------------------------------------------------------------------------------------------------------------|--|
|                      | Unit Dimensions                                                                            |                                                                                                                                                                                                                          |  |
| Single Link DVI-D    | Length                                                                                     | 10ft (3m)                                                                                                                                                                                                                |  |
| Single Link DVI-D    | Unit Package Dimensions                                                                    | Unit Package Dimensions                                                                                                                                                                                                  |  |
| Auxiliary Analog     | Width                                                                                      | 4.3in (11cm)                                                                                                                                                                                                             |  |
| Auxiliary Analog     | Height                                                                                     | 10.3in (26.1cm)                                                                                                                                                                                                          |  |
| Up to 1920x1080@60Hz | Depth                                                                                      | 3in (7.5cm)                                                                                                                                                                                                              |  |
| 10ft (3m)            | Master Carton                                                                              |                                                                                                                                                                                                                          |  |
|                      | Width                                                                                      | 11.5in.                                                                                                                                                                                                                  |  |
|                      | Height                                                                                     | 14in.                                                                                                                                                                                                                    |  |
|                      | Depth                                                                                      | 25in.                                                                                                                                                                                                                    |  |
|                      | Master Carton Qty.                                                                         | 24                                                                                                                                                                                                                       |  |
|                      | Weight                                                                                     |                                                                                                                                                                                                                          |  |
|                      | Master Carton Wt.                                                                          | 24.9lbs (11.3kg)                                                                                                                                                                                                         |  |
|                      | Unit Pack Wt.                                                                              | 0.95lbs (0.43kg)                                                                                                                                                                                                         |  |
|                      | Single Link DVI-D Single Link DVI-D Auxiliary Analog Auxiliary Analog Up to 1920x1080@60Hz | Single Link DVI-D Single Link DVI-D Unit Package Dimensions  Auxiliary Analog Width Auxiliary Analog Up to 1920x1080@60Hz Depth  10ft (3m)  Master Carton Width Height Depth Master Carton Qty. Weight Master Carton Wt. |  |