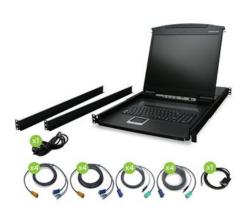

### **Package Contents**

- 1 x 16-Port 19" LCD KVM
- 4 x 6ft PS/2 KVM Cable
- 4 x 6ft USB KVM Cable
- 4 x 10ft PS/2 KVM Cable
- 4 x 10ft USB KVM Cable
- 1 x Firmware Upgrade Cable
- 1 x Standard Long Rack Mount Kit (Fits 27.6~41.3 Inch Depth
- 1 x Power Cord
- 1 x Quick Start Guide
- 1 x Warranty Card