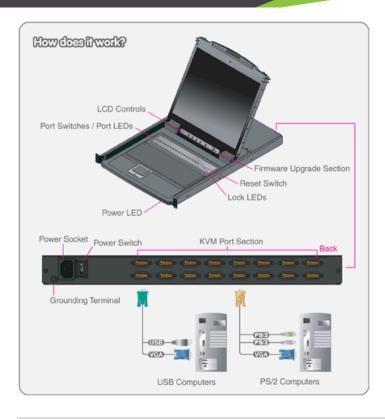

## 16-Port KVM LCD Console

IOGEAR's GCL1916 is an integrated LCD console with an 16-port KVM (keyboard, video, and mouse) switch that offers secure access to 16 VGA, USB or PS/2 computers. It features a convenient rack mountable sliding / retractable 19" TFT LCD active matrix monitor and keyboard with built-in touchpad for a space-saving and streamlined integration. The GCL1916 fits into a universal 1U rack mount space.

The GCL1916 supports both PS/2 and USB keyboards and mice for the connected computers, and supports USB peripheral devices for the attached computers. A single GCL1916 can control up to 16 computers, but as many as 16 additional compatible KVM switches can be cascaded to reach up to 256 computers\* controlled from a single keyboard, monitor and mouse console.