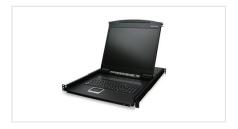

## 16-Port KVM LCD Console

IOGEAR's GCL1916 is an integrated LCD console with an 16-port KVM (keyboard, video, and mouse) switch that offers secure access to 16 VGA, USB or PS/2 computers. It features a convenient rack mountable sliding / retractable 19" TFT LCD active matrix monitor and keyboard with built-in touchpad for a space-saving and streamlined integration. The GCL1916 fits into a universal 1U rack mount space.