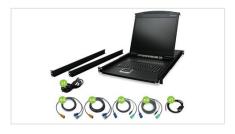

### **Package Contents**

- 1 x 16-Port 19" LCD KVM
- 4 x 6ft PS/2 KVM Cable
- 4 x 6ft USB KVM Cable
- 4 x 10ft PS/2 KVM Cable
- 4 x 10ft USB KVM Cable
- 1 x Firmware Upgrade Cable
- 1 x Standard Long Rack Mount Kit (Fits 27.6~41.3 Inch Depth
- 1 x Power Cord
- 1 x Quick Start Guide
- 1 x Warranty Card