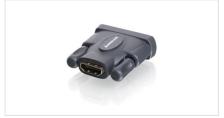

## Gold Plated DVI Male to HD Female Adapter

Note: Part number change:

Old Part Number: GHDMIFDVIMW6 New Part Number: GHDFDVIMW6

IOGEAR's Gold-plated digital video adapter connects HDMI (F) to DVI (M) which allows you to connect an HD-enabled device to a DVI-enabled device using an HDMI cable. One end of the adapter is an HDMI female connector and the other end is a DVI-D Dual Link male connector. Simply plug the DVI male connector to a DVI-enabled device, and connect the other end of an HDMI cable that is connected to an HDMI-enabled device to the HDMI connection on the adapter.

• HDMI Female Connector

• DVI-D Dual Link Male Connector

Requirements Package Contents

Media Source

1 x HD (F) to DVI-D Dual Link (M) Adapter

• HDMI or DVI output