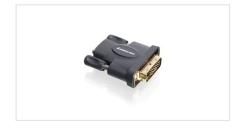

## Gold Plated DVI Male to HD Female Adapter

Note: Part number change:

Old Part Number: GHDMIFDVIMW6 New Part Number: GHDFDVIMW6

IOGEAR's Gold-plated digital video adapter connects HDMI (F) to DVI (M) which allows you to connect an HD-enabled device to a DVI-enabled device using an HDMI cable. One end of the adapter is an HDMI female connector and the other end is a DVI-D Dual Link male connector. Simply plug the DVI male connector to a DVI-enabled device, and connect the other end of an HDMI cable that is connected to an HDMI-enabled device to the HDMI connection on the adapter.

• HDMI Female Connector

• DVI-D Dual Link Male Connector

Requirements Package Contents

Media Source

1 x HD (F) to DVI-D Dual Link (M) Adapter

• HDMI or DVI output