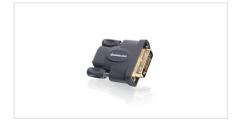

## Gold Plated DVI Male to HD Female Adapter

Note: Part number change:

Old Part Number: GHDMIFDVIMW6 New Part Number: GHDFDVIMW6

IOGEAR's Gold-plated digital video adapter connects HDMI (F) to DVI (M) which allows you to connect an HD-enabled device to a DVI-enabled device using an HDMI cable. One end of the adapter is an HDMI female connector and the other end is a DVI-D Dual Link male connector. Simply plug the DVI male connector to a DVI-enabled device, and connect the other end of an HDMI cable that is connected to an HDMI-enabled device to the HDMI connection on the adapter.

• HDMI Female Connector

• DVI-D Dual Link Male Connector

Requirements Package Contents

Media Source

1 x HD (F) to DVI-D Dual Link (M) Adapter

• HDMI or DVI output