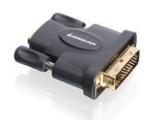

## Gold Plated DVI Male to HD Female Adapter

Note: Part number change:

Old Part Number: GHDMIFDVIMW6 New Part Number: GHDFDVIMW6

IOGEAR's Gold-plated digital video adapter connects HDMI (F) to DVI (M) which allows you to connect an HD-enabled device to a DVI-enabled device using an HDMI cable. One end of the adapter is an HDMI female connector and the other end is a DVI-D Dual Link male connector. Simply plug the DVI male connector to a DVI-enabled device, and connect the other end of an HDMI cable that is connected to an HDMI-enabled device to the HDMI connection on the adapter.

• HDMI Female Connector

• DVI-D Dual Link Male Connector

Requirements Package Contents

Media Source

1 x HD (F) to DVI-D Dual Link (M) Adapter

• HDMI or DVI output