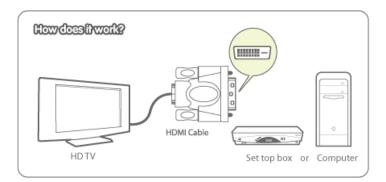

## Gold Plated DVI Male to HD Female Adapter

Note: Part number change:

Old Part Number: GHDMIFDVIMW6 New Part Number: GHDFDVIMW6

IOGEAR's Gold-plated digital video adapter connects HDMI (F) to DVI (M) which allows you to connect an HD-enabled device to a DVI-enabled device using an HDMI cable. One end of the adapter is an HDMI female connector and the other end is a DVI-D Dual Link male connector. Simply plug the DVI male connector to a DVI-enabled device, and connect the other end of an HDMI cable that is connected to an HDMI-enabled device to the HDMI connection on the adapter.