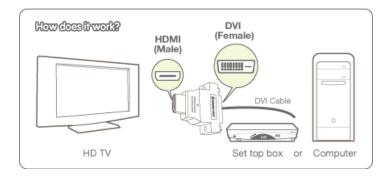

## HD Male to DVI Female Adapter

IOGEAR's HDMI (M) to DVI (F) Video Adapter allows you to connect a DVI-enabled device to an HD-enabled device using a DVI cable. One end of the adapter is an HD male connector and the other end is a DVI-D Dual Link female connector. Simply plug the HDMI male connector to an HD-enabled device, and then connect a DVI-D (Dual Link or Single Link) cable which is plugged into a DVI-enabled device to the DVI connection on the adapter.

## Requirements Package Contents

**Devices or Displays** with the following connections.

1 x HD (M) to DVI-D Dual Link (F) adapter

- HD Port
- DVI-D Dual Link Port

| GHDMDVIF | Dimensions              | GHDMDVIF |
|----------|-------------------------|----------|
|          | POP Information         |          |
|          | 10" Peg Hook            | 14       |
|          | 6" Peg Hook             | 8        |
|          | Unit Dimensions         |          |
|          | Width                   | 1.69"    |
|          | Height                  | 2.44"    |
|          | Depth                   | 0.59"    |
|          | Inner Pack              |          |
|          | Width                   | 8.7"     |
|          | Height                  | 9.4"     |
|          | Depth                   | 4.4"     |
|          | Inner Pack Qty.         | 12       |
|          | Unit Package Dimensions |          |
|          | Width                   | 2.83"    |
|          | Height                  | 5.3"     |
|          | Depth                   | 0.59"    |
|          | Master Carton           |          |
|          | Width                   | 10.4"    |
|          | Height                  | 18.5"    |
|          | Depth                   | 9.6"     |
|          | Master Carton Qty.      | 48       |
|          | Weight                  |          |
|          | Master Carton Wt.       | 6 lbs    |
|          | Inner Pack Wt.          | 1.25 lb  |
|          | Unit Pack Wt.           | 0.05 lb  |
|          |                         |          |