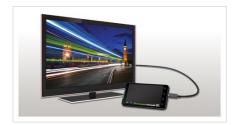

This cable allows you to view the content from your smartphone on a big screen TV. Simply connect the cable into your smartphone via the HDMI® Micro Connector port and then connect it to the HDMI Connector port on your flat screen TV. Enjoy sharing all your favorite videos, slideshows and music in an entirely new way. No need to have your friends and family crowd around the small screen, pump up the fun with IOGEAR!