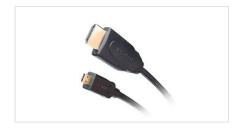

IOGEAR's High Speed HDMI Cable with Ethernet is engineered to deliver the best in class digital video and audio connectivity.

- HDMI Certified
- High Speed HDMI® Cable with Ethernet
- High-density triple-shielding for maximum rejection of RFI and EMI
- Gold-plated connectors for optimal signal transfer and corrosion resistance
- 6.5 ft. (2m)
- Supports full 1080p/60hz

### **Package Contents**

- HDTV or computer monitor with HDMI connections
- HD digital content media devices with HDMI Micro D connections such as cell phones, and handheld devices and many more
- 1 x 6.5ft. (2m) High Speed HDMI® Cable with Ethernet
- HDMI® Connector (Type A) to HDMI® Micro Connector (Type D)