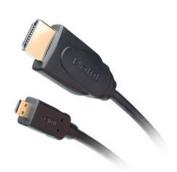

IOGEAR's High Speed HDMI Cable with Ethernet is engineered to deliver the best in class digital video and audio connectivity.

- HDMI Certified
- High Speed HDMI® Cable with Ethernet
- High-density triple-shielding for maximum rejection of RFI and EMI
- Gold-plated connectors for optimal signal transfer and corrosion resistance
- 6.5 ft. (2m)
- Supports full 1080p/60hz

### **Package Contents**

- HDTV or computer monitor with HDMI connections
- HD digital content media devices with HDMI Micro D connections such as cell phones, and handheld devices and many more
- 1 x 6.5ft. (2m) High Speed HDMI® Cable with Ethernet
- HDMI® Connector (Type A) to HDMI® Micro Connector (Type D)