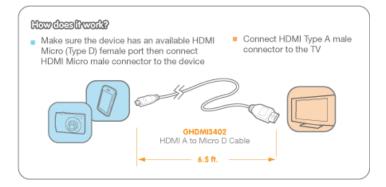

This cable allows you to view the content from your smartphone on a big screen TV. Simply connect the cable into your smartphone via the HDMI® Micro Connector port and then connect it to the HDMI Connector port on your flat screen TV. Enjoy sharing all your favorite videos, slideshows and music in an entirely new way. No need to have your friends and family crowd around the small screen, pump up the fun with IOGEAR!