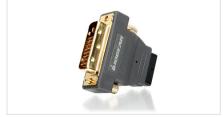

## Gold-plated HDMI (F) to DVI-D Dual Link (M) Adapter

IOGEAR's HDMI (F) to DVI (M) Video Adapter allows you to connect an HDMI-enabled device to a DVI-enabled device using an HDMI cable.

One end of the adapter is an HDMI female connector and the other end is a DVI-D Dual Link male connector.

Simply plug the DVI male connector to a DVI-enabled device, and then connect an HDMI cable which is plugged into an HDMI-enabled device to the HDMI connection on the adapter.

· HDMI female connector

- DVI-D Dual Link male connector
- Supports HDMI cables