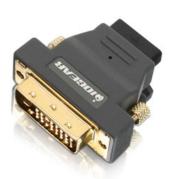

## Gold-plated HDMI (F) to DVI-D Dual Link (M) Adapter

IOGEAR's HDMI (F) to DVI (M) Video Adapter allows you to connect an HDMI-enabled device to a DVI-enabled device using an HDMI cable.

One end of the adapter is an HDMI female connector and the other end is a DVI-D Dual Link male connector.

Simply plug the DVI male connector to a DVI-enabled device, and then connect an HDMI cable which is plugged into an HDMI-enabled device to the HDMI connection on the adapter.

· HDMI female connector

- DVI-D Dual Link male connector
- Supports HDMI cables