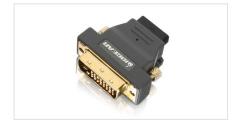

## Gold-plated HDMI (F) to DVI-D Dual Link (M) Adapter

IOGEAR's HDMI (F) to DVI (M) Video Adapter allows you to connect an HDMI-enabled device to a DVI-enabled device using an HDMI cable.

One end of the adapter is an HDMI female connector and the other end is a DVI-D Dual Link male connector.

Simply plug the DVI male connector to a DVI-enabled device, and then connect an HDMI cable which is plugged into an HDMI-enabled device to the HDMI connection on the adapter.

· HDMI female connector

- DVI-D Dual Link male connector
- Supports HDMI cables