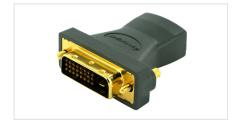

## Gold-plated Digital Video Adapter

IOGEAR's HDMI (F) to DVI (M) Video Adapter allows you to connect an HDMI-enabled device to a DVI-enabled device using an HDMI cable.

One end of the adapter is an HDMI female connector and the other end is a DVI-D Dual Link male connector.

Simply plug the DVI male connector to a DVI-enabled device, and then connect an HDMI cable which is plugged into an HDMI-enabled device to the HDMI connection on the adapter.

· HDMI female connector

- DVI-D Dual Link male connector
- Supports HDMI cables