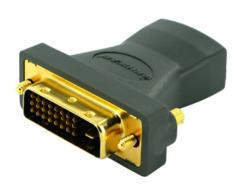

## Gold-plated Digital Video Adapter

IOGEAR's HDMI (F) to DVI (M) Video Adapter allows you to connect an HDMI-enabled device to a DVI-enabled device using an HDMI cable.

One end of the adapter is an HDMI female connector and the other end is a DVI-D Dual Link male connector.

Simply plug the DVI male connector to a DVI-enabled device, and then connect an HDMI cable which is plugged into an HDMI-enabled device to the HDMI connection on the adapter.

· HDMI female connector

- DVI-D Dual Link male connector
- Supports HDMI cables