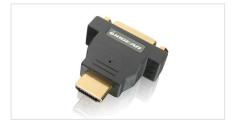

## Gold-plated Digital Video Adapter

IOGEAR's HDMI (M) to DVI (F) Video Adapter allows you to connect a DVI-enabled device to an HDMI-enabled device using a DVI cable

One end of the adapter is an HDMI male connector and the other end is a DVI-D Dual Link female connector.

- HDMI male connector
- DVI-D Dual Link female connector

• Supports DVI-D Dual Link and Single Link cables