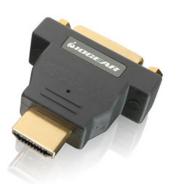

## Gold-plated Digital Video Adapter

IOGEAR's HDMI (M) to DVI (F) Video Adapter allows you to connect a DVI-enabled device to an HDMI-enabled device using a DVI cable

One end of the adapter is an HDMI male connector and the other end is a DVI-D Dual Link female connector.

- HDMI male connector
- DVI-D Dual Link female connector

• Supports DVI-D Dual Link and Single Link cables