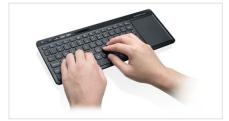

- Navigate your Smart TV from your couch up to 33ft away
- Wireless keyboard featuring a combination of touch pad, QWERTY keys and multimedia control keys
- 2.4GHz technology offers greater range up to 33 feet away from your computer
- 4.5 inch touch pad with high quality capacitor sense technology and built-in left and right mouse keys
- USB cable to charge keyboard's built-in lithium-ion polymer battery; no additional batteries necessary
- Low battery indicator
- ON/OFF switch for battery saving
- The perfect solution for Digital Living Rooms or PC to TV