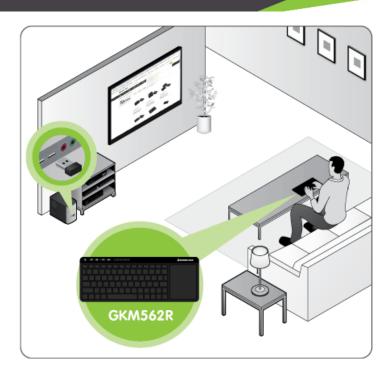

## All-in-One Media Keyboard

IOGEAR's Wireless Keyboard with Touch Pad makes navigation and PC-to-TV control effortless by combining a wireless keyboard and touchpad into a single device. This is the ideal solution for your living room, bedroom or small office / home office (SOHO) environments.

- Navigate your Smart TV from your couch up to 33ft away
- Wireless keyboard featuring a combination of touch pad, QWERTY keys and multimedia control keys
- 2.4GHz technology offers greater range up to 33 feet away from your computer
- 4.5 inch touch pad with high quality capacitor sense technology and built-in left and right mouse keys
- USB cable to charge keyboard's built-in lithium-ion polymer battery; no additional batteries necessary
- Low battery indicator
- ON/OFF switch for battery saving
- The perfect solution for Digital Living Rooms or PC to TV