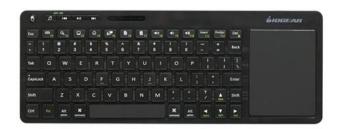

## All-in-One Media Keyboard

IOGEAR's Wireless Keyboard with Touch Pad makes navigation and PC-to-TV control effortless by combining a wireless keyboard and touchpad into a single device. This is the ideal solution for your living room, bedroom or small office / home office (SOHO) environments.

- Navigate your Smart TV from your couch up to 33ft away
- Wireless keyboard featuring a combination of touch pad, QWERTY keys and multimedia control keys
- 2.4GHz technology offers greater range up to 33 feet away from your computer
- 4.5 inch touch pad with high quality capacitor sense technology and built-in left and right mouse keys
- USB cable to charge keyboard's built-in lithium-ion polymer battery; no additional batteries necessary
- Low battery indicator
- ON/OFF switch for battery saving
- The perfect solution for Digital Living Rooms or PC to TV