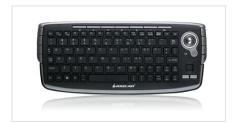

# 2.4GHz Wireless Compact Keyboard with Optical Trackball and Scroll Wheel

IOGEAR's innovative new 2.4GHz Wireless Compact Keyboard with Optical Trackball and Scroll Wheel gives you the comfort and freedom of up to 33 feet of wireless connectivity between you and your videos, photos, movies and online content. The ergonomic design enhances the user experience by making the way you type, navigate and interact with your content easier and more natural. It serves as an ideal productivity solution for PC to TV setups, as well as interaction with game consoles accessibility to multimedia and online content; driving your content how you want it and when you want it from the comfort of your couch.

#### Great for:

- HTPC (Home Theater PC's) setups
- Media server's / Computers / Laptops
- · Latest game consoles such as, PS3 and XBOX
- PC-to-TV solution
- 2.4GHz Wireless Compact Keyboard with built-in optical trackball, left / right buttons and scroll wheel
- Ideal convenience to drive the PC to TV content you want, when and how you want it; all wirelessly!
- Provides an intuitive way of interaction with game consoles' accessibility to multimedia and online content
- 2.4GHz technology offers greater wireless range up to 33 feet away from your home theater PC / Computer or Laptop
- Conveniently placed buttons and optical trackball for exceptional and precise singlehanded navigation
- 16 multimedia hotkeys for quick access from Internet Browser, My Computer and Windows Media Player track and volume control
- USB wireless dongle can be stored in the bottom of the keyboard for safe storage
- The perfect solution for Digital Living Rooms / PC-to-TV