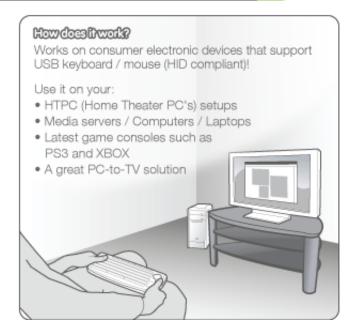

#### Great for:

- HTPC (Home Theater PC's) setups
- Media server's / Computers / Laptops
- · Latest game consoles such as, PS3 and XBOX
- PC-to-TV solution
- 2.4GHz Wireless Compact Keyboard with built-in optical trackball, left / right buttons and scroll wheel
- Ideal convenience to drive the PC to TV content you want, when and how you want it; all wirelessly!
- Provides an intuitive way of interaction with game consoles' accessibility to multimedia and online content
- 2.4GHz technology offers greater wireless range up to 33 feet away from your home theater PC / Computer or Laptop
- Conveniently placed buttons and optical trackball for exceptional and precise singlehanded navigation
- 16 multimedia hotkeys for quick access from Internet Browser, My Computer and Windows Media Player track and volume control
- USB wireless dongle can be stored in the bottom of the keyboard for safe storage
- The perfect solution for Digital Living Rooms / PC-to-TV