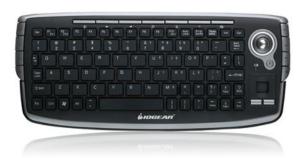

# 2.4GHz Wireless Compact Keyboard with Optical Trackball and Scroll Wheel

IOGEAR's innovative new 2.4GHz Wireless Compact Keyboard with Optical Trackball and Scroll Wheel gives you the comfort and freedom of up to 33 feet of wireless connectivity between you and your videos, photos, movies and online content. The ergonomic design enhances the user experience by making the way you type, navigate and interact with your content easier and more natural. It serves as an ideal productivity solution for PC to TV setups, as well as interaction with game consoles accessibility to multimedia and online content; driving your content how you want it and when you want it from the comfort of your couch.

#### Great for:

- HTPC (Home Theater PC's) setups
- Media server's / Computers / Laptops
- · Latest game consoles such as, PS3 and XBOX
- PC-to-TV solution
- 2.4GHz Wireless Compact Keyboard with built-in optical trackball, left / right buttons and scroll wheel
- Ideal convenience to drive the PC to TV content you want, when and how you want it; all wirelessly!
- Provides an intuitive way of interaction with game consoles' accessibility to multimedia and online content
- 2.4GHz technology offers greater wireless range up to 33 feet away from your home theater PC / Computer or Laptop
- Conveniently placed buttons and optical trackball for exceptional and precise singlehanded navigation
- 16 multimedia hotkeys for quick access from Internet Browser, My Computer and Windows Media Player track and volume control
- USB wireless dongle can be stored in the bottom of the keyboard for safe storage
- The perfect solution for Digital Living Rooms / PC-to-TV