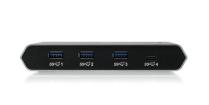

## GUS4C2

Access Pro USB-C 2-Port Keyboard Mouse & Peripheral Switch with Power Delivery (TAA Compliant)

- Quickly switch & share 2 devices on 2 USB-C computers
  Transfer files<sup>1</sup> between connected Mac & PC with Beyond OSTM software
- Charge devices with up to 85 PD 3.0<sup>2</sup> on USB-C Port <sup>1</sup>
- Switch method via push button, mouse swipe<sup>1</sup> or hotkey combination<sup>3</sup>
- File transfer function supports both Windows and Mac OS X

- · Quickly switch & share devices on 2 USB-C computers
- Transfer files<sup>1</sup> between connected Mac & PC with Beyond OS<sup>™</sup> software
- Charge devices with up to 85W PD3.0<sup>2</sup> on Port 1
- Switch method via remote push-button, mouse swipe<sup>1</sup> or hotkey combination<sup>3</sup>
- LED indicator shows active host computer