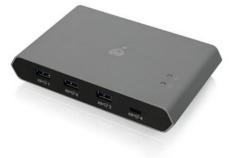

## GUS4C2

Access Pro USB-C 2-Port Keyboard Mouse & Peripheral Switch with Power Delivery (TAA Compliant)

- Quickly switch & share 2 devices on 2 USB-C computers
  Transfer files<sup>1</sup> between connected Mac & PC with Beyond OSTM software
- Charge devices with up to 85 PD 3.0<sup>2</sup> on USB-C Port <sup>1</sup>
- Switch method via push button, mouse swipe<sup>1</sup> or hotkey combination<sup>3</sup>
- File transfer function supports both Windows and Mac OS X

- · Quickly switch & share devices on 2 USB-C computers
- Transfer files<sup>1</sup> between connected Mac & PC with Beyond OS<sup>™</sup> software
- Charge devices with up to 85W PD3.0<sup>2</sup> on Port 1
- Switch method via remote push-button, mouse swipe<sup>1</sup> or hotkey combination<sup>3</sup>
- LED indicator shows active host computer