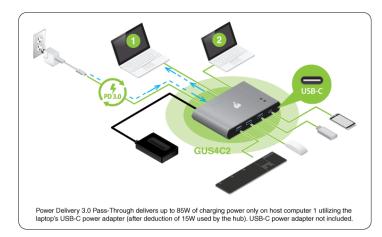

## GUS4C2

Access Pro USB-C 2-Port Keyboard Mouse & Peripheral Switch with Power Delivery (TAA Compliant)

- Quickly switch & share 2 devices on 2 USB-C computers
  Transfer files<sup>1</sup> between connected Mac & PC with Beyond OSTM software
- Charge devices with up to 85 PD 3.0<sup>2</sup> on USB-C Port <sup>1</sup>
- Switch method via push button, mouse swipe<sup>1</sup> or hotkey combination<sup>3</sup>
- File transfer function supports both Windows and Mac OS X

- · Quickly switch & share devices on 2 USB-C computers
- Transfer files<sup>1</sup> between connected Mac & PC with Beyond OS<sup>™</sup> software
- Charge devices with up to 85W PD3.0<sup>2</sup> on Port 1
- Switch method via remote push-button, mouse swipe<sup>1</sup> or hotkey combination<sup>3</sup>
- LED indicator shows active host computer