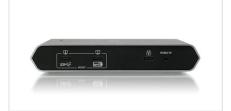

## GUS4C2

Access Pro USB-C 2-Port Keyboard Mouse & Peripheral Switch with Power Delivery (TAA Compliant)

- Quickly switch & share 2 devices on 2 USB-C computers
  Transfer files<sup>1</sup> between connected Mac & PC with Beyond OSTM software
- Charge devices with up to 85 PD 3.0<sup>2</sup> on USB-C Port <sup>1</sup>
- Switch method via push button, mouse swipe<sup>1</sup> or hotkey combination<sup>3</sup>
- File transfer function supports both Windows and Mac OS X

- · Quickly switch & share devices on 2 USB-C computers
- Transfer files<sup>1</sup> between connected Mac & PC with Beyond OS<sup>™</sup> software
- Charge devices with up to 85W PD3.0<sup>2</sup> on Port 1
- Switch method via remote push-button, mouse swipe<sup>1</sup> or hotkey combination<sup>3</sup>
- LED indicator shows active host computer