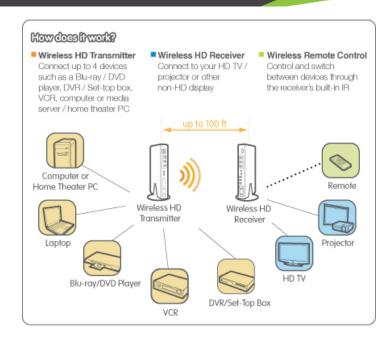

## IR Remote Control for Wireless HD Kit

The GWRC8100 is the IR Remote Control for the Wireless HD Kit. The IR remote will allow you to switch between the AV devices that are connected to the Wireless HD Kit\*. Switch between the connected AV devices through the built-in IR on the Wireless HD Receiver or directly at the Wireless HD Transmitter.

\*Wireless HD Kit - Wirelessly stream your HD content to your HDTV

- IR Remote Control for Wireless HD Kit
- Switch between devices from the Wireless HD Receiver's built-in IR
- Switch between devices from the Wireless HD Transmitter's builtin IR
- Turn the Wireless HD Kit ON and OFF