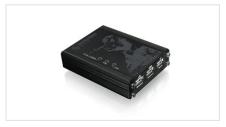

## **Package Contents**

- 1 x KeyMander Keyboard & Mouse Adapter for Game Consoles
- 2 x USB Mini to Type A Cable
- 1 x Quick Start Guide
- 1 x Warranty Card

# **Specifications**

| Function                      | GE1337P                                                           | Dimensions              | GE1337P         |
|-------------------------------|-------------------------------------------------------------------|-------------------------|-----------------|
| Connectors (Input)            | USB x 3                                                           | POP Information         |                 |
| Connectors (Console)          | Mini USB                                                          | 10" Peg Hook            | 4               |
| Connectors (Computer)         | Mini USB                                                          | 6" Peg Hook             | 2               |
| Housing                       |                                                                   | Unit Dimensions         |                 |
| Case                          | Extruded aluminum                                                 | Height                  | .96" (2.5cm)    |
| Operating System Requirements |                                                                   | Length                  | 3.1" (7.9cm)    |
| Windows                       | Windows® Vista, Windows® 7, Windows® 8, Windows® 8.1, Windows® 10 | Depth                   | 4.1" (10.6cm)   |
|                               | Williams 6.1, Williams 10                                         | Inner Pack              |                 |
|                               |                                                                   | Height                  | 9.3" (23.5cm)   |
|                               |                                                                   | Length                  | 6.5" (16.6cm)   |
|                               |                                                                   | Width                   | 6.9" (17.7cm)   |
|                               |                                                                   | Inner Pack Qty.         | 3               |
|                               |                                                                   | Unit Package Dimensions |                 |
|                               |                                                                   | Height                  | 8.8" (22.3cm)   |
|                               |                                                                   | Width                   | 6.3" (15.6cm)   |
|                               |                                                                   | Depth                   | 2.3" (5.7cm)    |
|                               |                                                                   | Master Carton           |                 |
|                               |                                                                   | Height                  | 13.5" (34.3cm)  |
|                               |                                                                   | Width                   | 10" (25.4cm)    |
|                               |                                                                   | Depth                   | 14.6" (37.1cm)  |
|                               |                                                                   | Master Carton Qty.      | 12              |
|                               |                                                                   | Weight                  |                 |
|                               |                                                                   | Master Carton Wt.       | 14.6lbs (6.6kg) |
|                               |                                                                   | Inner Pack Wt.          | 3.3lbs (1.5kg)  |
|                               |                                                                   | Unit Pack Wt.           | 1.03lb (.46kg)  |
|                               |                                                                   | Unit Wt.                | .40lb (.18kg)   |