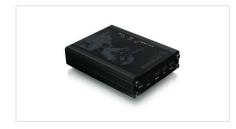

## **Package Contents**

- 1 x KeyMander Keyboard & Mouse Adapter for Game Consoles
- 2 x USB Mini to Type A Cable
- 1 x Quick Start Guide
- 1 x Warranty Card

# **Specifications**

| Function                      | GE1337P                                                           | Dimensions              | GE1337P         |
|-------------------------------|-------------------------------------------------------------------|-------------------------|-----------------|
| Connectors (Input)            | USB x 3                                                           | POP Information         |                 |
| Connectors (Console)          | Mini USB                                                          | 10" Peg Hook            | 4               |
| Connectors (Computer)         | Mini USB                                                          | 6" Peg Hook             | 2               |
| Housing                       |                                                                   | Unit Dimensions         |                 |
| Case                          | Extruded aluminum                                                 | Height                  | .96" (2.5cm)    |
| Operating System Requirements |                                                                   | Length                  | 3.1" (7.9cm)    |
| Windows                       | Windows® Vista, Windows® 7, Windows® 8, Windows® 8.1, Windows® 10 | Depth                   | 4.1" (10.6cm)   |
|                               | Williams 6.1, Williams 10                                         | Inner Pack              |                 |
|                               |                                                                   | Height                  | 9.3" (23.5cm)   |
|                               |                                                                   | Length                  | 6.5" (16.6cm)   |
|                               |                                                                   | Width                   | 6.9" (17.7cm)   |
|                               |                                                                   | Inner Pack Qty.         | 3               |
|                               |                                                                   | Unit Package Dimensions |                 |
|                               |                                                                   | Height                  | 8.8" (22.3cm)   |
|                               |                                                                   | Width                   | 6.3" (15.6cm)   |
|                               |                                                                   | Depth                   | 2.3" (5.7cm)    |
|                               |                                                                   | Master Carton           |                 |
|                               |                                                                   | Height                  | 13.5" (34.3cm)  |
|                               |                                                                   | Width                   | 10" (25.4cm)    |
|                               |                                                                   | Depth                   | 14.6" (37.1cm)  |
|                               |                                                                   | Master Carton Qty.      | 12              |
|                               |                                                                   | Weight                  |                 |
|                               |                                                                   | Master Carton Wt.       | 14.6lbs (6.6kg) |
|                               |                                                                   | Inner Pack Wt.          | 3.3lbs (1.5kg)  |
|                               |                                                                   | Unit Pack Wt.           | 1.03lb (.46kg)  |
|                               |                                                                   | Unit Wt.                | .40lb (.18kg)   |