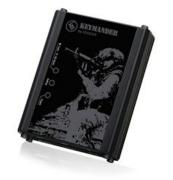

# **Keyboard And Mouse Adapter For Use With Game Consoles**

KeyMander™, the breakthrough gaming controller adapter from IOGEAR, brings the unmatched speed and precision of a keyboard and mouse to console gaming.

Now you can use your keyboard and mouse skills to dominate all your favorite FPS (First Person Shooter), RPG (Role Playing Games) and RTS (Real Time Strategy) games.

- Enables using a keyboard and mouse in place of your controller on Xbox One X / Xbox One S / Xbox One / Xbox 360 and PS4 Pro / PS4 / PS3 game consoles
- Play FPS (First Person Shooter), RPG (Role Playing Games) and RTS (Real Time Strategy) games with increased speed and accuracy
- KeyMander PC and Android tablet/smartphone software (iOS coming soon) provides configuration for custom key mapping, mouse sensitivity, macro functions and more
- Direct Button Mapping using your controller for quick and accurate ingame customization
- Create profile groups for different games or users with up to 8 profiles per group and quick hotkey profile switching during live gaming
- Connect a laptop, tablet or smartphone while gaming to make on-thefly adjustments
- Interchange a single KeyMander between multiple game consoles without changing firmware
- Download and share game profiles using the KeyMander online user forum